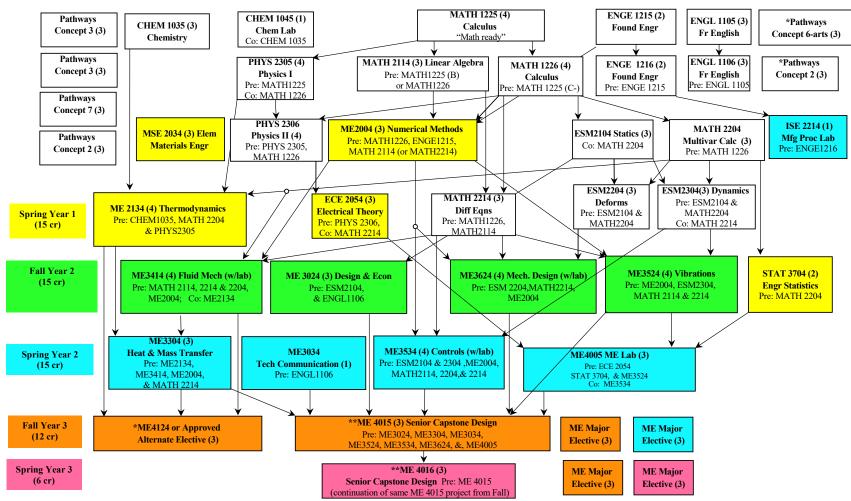

## Mechanical Engineering – Suggested Plan for Transfers with VCCS AS Degree Starting in Spring<sup>1</sup>

Revised Sept., 2023. For more information please see <u>www.me.vt.edu</u> This is an unofficial planning tool only; please see the approved checksheets on the Registrar's website for official graduation requirements.

## Continued enrollment requirements: see ME website for more information, www.me.vt.edu.

Notes: Courses in white boxes assumed to be completed prior to starting at VT.

-Arrows denote prerequisites. Please check for updates in the undergraduate catalog.

You are welcome to meet with an ME advisor to discuss your course plans.

\*AS degree satisfies these and other Pathways elective requirements.

\*\*Required senior courses are offered only once per year; ME4015 & ME4016 must be

taken in order during the same academic year, beginning in Fall.

<sup>1</sup>Assumes that classes with white fill have been completed before entering VT; adjust as necessary.

| In-Major GPA                  | 2.000 minimum (All ME, NSEG courses); if no in-major GPA,   |
|-------------------------------|-------------------------------------------------------------|
|                               | average 2.000 or higher in ESM2104, 2204, & 2304.           |
| Overall GPA                   | 2.000 minimum (All VT courses)                              |
| MATH2114, MATH2204, & ESM2104 | Complete within 50 attempted required credits               |
| ME2004                        | Complete within 2 semesters of entry into ME Department and |
|                               | complete within 69 attempted required credits               |
| MATH2214 & ESM2304            | Complete within 69 attempted required credits               |
| ME2134                        | Complete within 3 semesters of entry into ME Department and |
|                               | complete within 87 attempted required credits               |
| ME3254 & (ME3624 or ME3024)   | Complete within 87 attempted required credits               |
| ME4015                        | Complete within 104 attempted required credits              |