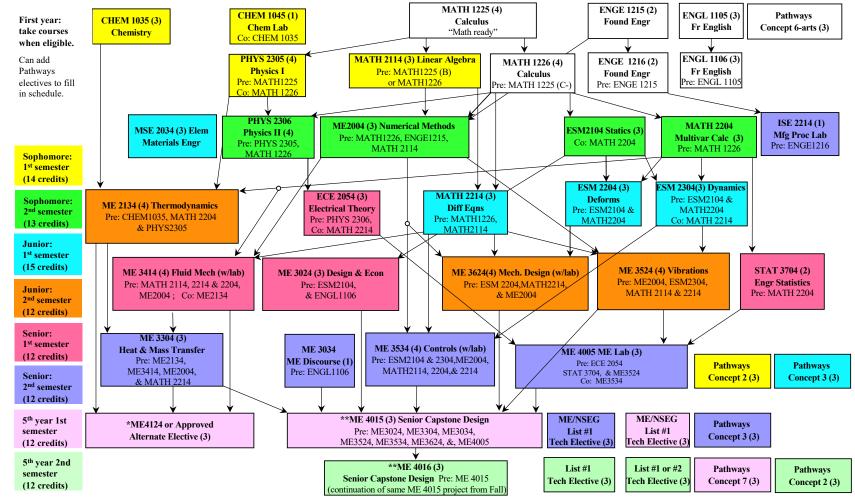

## B.S. in Mechanical Engineering – Mechanical Engineering Major <u>Minimal Entrance Requirements</u> (5-year plan, 10 semesters of classes)

Revised Sept., 2023. For more information please see <a href="https://www.me.vt.edu">www.me.vt.edu</a>
This is an unofficial planning tool only; please see the approved checksheets on the Registrar's website for official graduation requirements.

## Notes:

- -Arrows denote prerequisites. Prerequisites of prerequisites must be met. Prerequisites may change without warning. Please check for updates in the timetable of classes.
- \*For students graduating in 2023-24, any List #1 technical elective may be used to replace ME4124.
- \*\*Required senior courses are offered only once per year; ME4015 & ME4016 must be taken in order during the same academic year, beginning in Fall.
- <sup>1</sup>Assumes that classes with white fill have been completed before entering ME Department; adjust as necessary.

## Continued enrollment requirements: see ME website for more information, www.me.vt.edu.

| In-Major GPA                   | 2.000 minimum (All ME, NSEG courses); if no in-major GPA,   |
|--------------------------------|-------------------------------------------------------------|
|                                | average 2.000 or higher in ESM2104, 2204, & 2304.           |
| Overall GPA                    | 2.000 minimum (All VT courses)                              |
| MATH2114, MATH2204, & ESM2104  | Complete within 50 attempted required credits               |
| ME2004                         | Complete within 2 semesters of entry into ME Department and |
| TO 8627 F 557 (1980-1020-1990) | complete within 69 attempted required credits               |
| MATH2214 & ESM2304             | Complete within 69 attempted required credits               |
| ME2134                         | Complete within 3 semesters of entry into ME Department and |
|                                | complete within 87 attempted required credits               |
| ME3254 & (ME3624 or ME3024)    | Complete within 87 attempted required credits               |
| ME4015                         | Complete within 104 attempted required credits              |