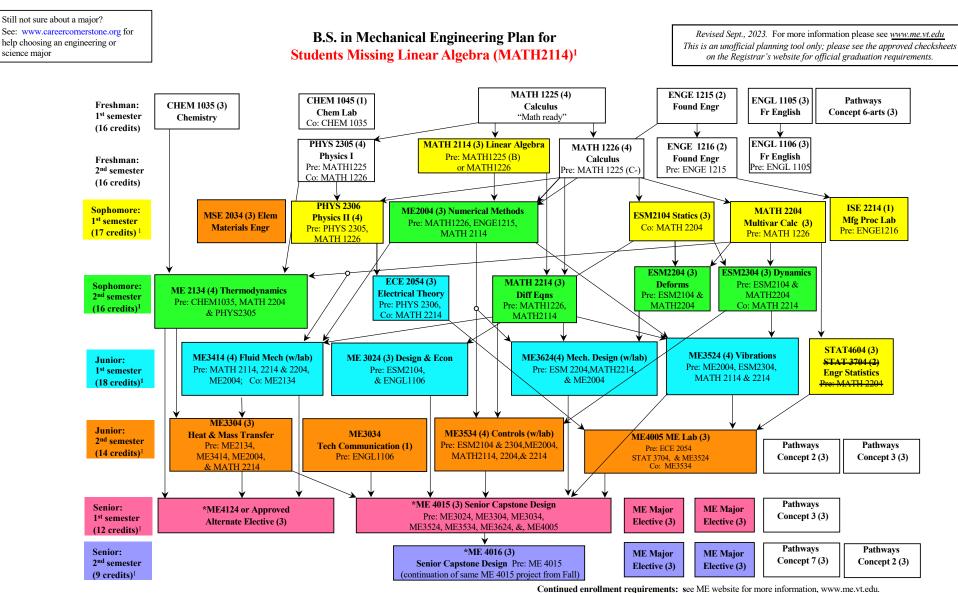

## Notes:

-Arrows denote prerequisites. Prerequisites of prerequisites must be met. Prerequisites may change without warning. Please check for updates in the undergraduate catalog & meet with an ME advisor

\*Required senior courses are offered only once per year; ME4015 & ME4016 must be taken in order during the same academic year, beginning in Fall.

<sup>1</sup>Assumes that classes with white fill have been completed before entering ME Department; adjust as necessary.

-Credit counts per term do <u>NOT</u> include Pathways electives. Be sure to include missing electives in your plans.

| In-Major GPA                                                           | 2.000 minimum (All ME, NSEG courses); if no in-major GPA,   |
|------------------------------------------------------------------------|-------------------------------------------------------------|
| m-major Or A                                                           |                                                             |
|                                                                        | average 2.000 or higher in ESM2104, 2204, & 2304.           |
| Overall GPA                                                            | 2.000 minimum (All VT courses)                              |
| MATH2114, MATH2204, & ESM2104                                          | Complete within 50 attempted required credits               |
| ME2004                                                                 | Complete within 2 semesters of entry into ME Department and |
|                                                                        | complete within 69 attempted required credits               |
| MATH2214 & ESM2304                                                     | Complete within 69 attempted required credits               |
| ME2134                                                                 | Complete within 3 semesters of entry into ME Department and |
| and a sub-result of a second sub-relation of the second results of the | complete within 87 attempted required credits               |
| ME3254 & (ME3624 or ME3024)                                            | Complete within 87 attempted required credits               |
| ME4015                                                                 | Complete within 104 attempted required credits              |